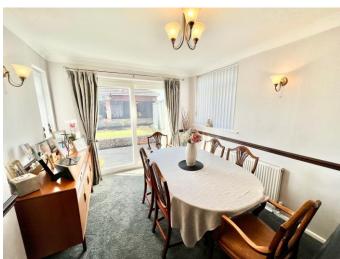

# THROUGH LOUNGE/DINING ROOM

31' 6" x 11' 5" max (9.59m x 3.48m)

**OFFICE/SNUG** 10' 0" x 7' 7" (3.05m x 2.31m)

**KITCHEN** 12' 0" x 8' 4" (3.65m x 2.54m)

FIRST FLOOR LANDING