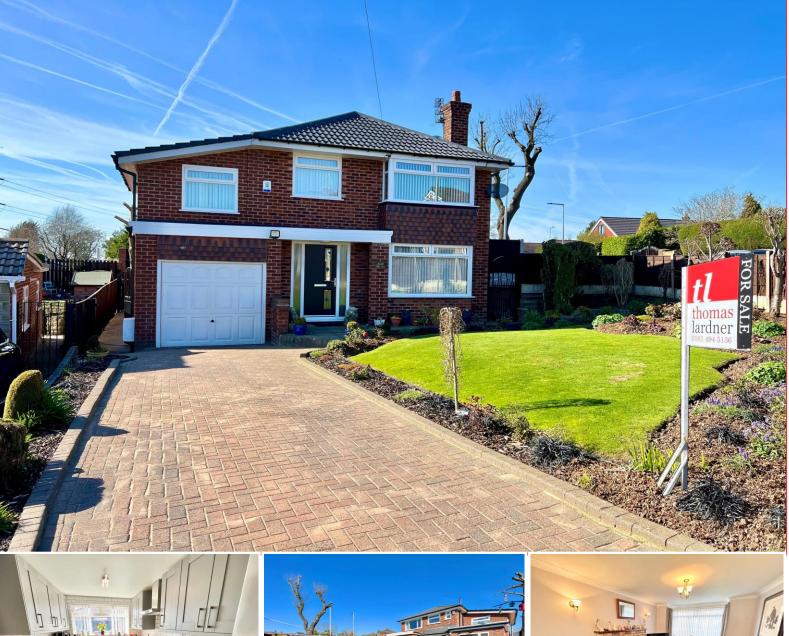

# 149 Overdale Road, Romiley, SK6 3EN

Immaculately presented - both inside and out! This extended, detached house enjoys a corner plot on the fringe of this sought-after residential development along with far reaching views over the adjoining countryside. The accommodation includes an entrance hall, 31'6" through lounge dining room, study/snug, modern fitted kitchen, first floor landing, four bedroom and a modern family bathroom. Outside there are immaculate, low maintenance gardens, a driveway and integral garage. This really is a lovely family home that must be viewed to be fully appreciated. Tenure: Freehold. Council Tax Band: E. EPC Rating: To follow.

Price Guide: £450,000