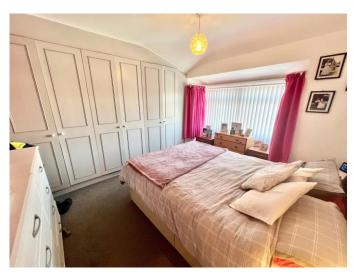

# **BEDROOM ONE**

12' 8"  $\times$  9' 9" excluding depth of wardrobes (3.86m  $\times$  2.97m)

**BEDROOM TWO**11' 4" x 9' 6" (3.45m x 2.89m)