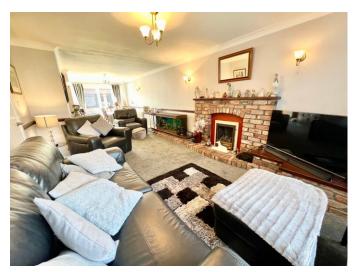

# THROUGH LOUNGE/DINING ROOM

31' 6" x 11' 5" max (9.59m x 3.48m)

**OFFICE/SNUG** 10' 0" x 7' 7" (3.05m x 2.31m)

**KITCHEN** 12' 0" x 8' 4" (3.65m x 2.54m)

FIRST FLOOR LANDING