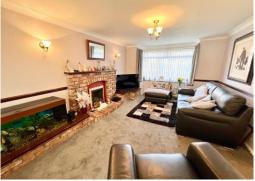

# THROUGH LOUNGE/DINING ROOM

31' 6" x 11' 5" max (9.59m x 3.48m)

**OFFICE/SNUG** 10' 0" x 7' 7" (3.05m x 2.31m)

**KITCHEN** 12' 0" x 8' 4" (3.65m x 2.54m)

FIRST FLOOR LANDING