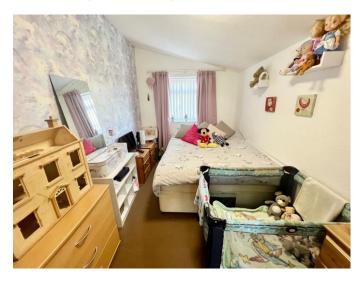

#### **BEDROOM THREE**

13' 7" x 7' 10" (4.14m x 2.39m)

**BEDROOM FOUR** 

6' 10" x 6' 4" (2.08m x 1.93m)