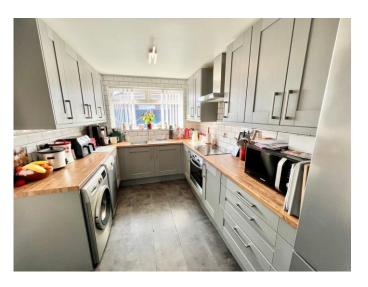

# THROUGH LOUNGE/DINING ROOM

31' 6" x 11' 5" max (9.59m x 3.48m)

**OFFICE/SNUG** 10' 0" x 7' 7" (3.05m x 2.31m)

**KITCHEN** 12' 0" x 8' 4" (3.65m x 2.54m)

FIRST FLOOR LANDING