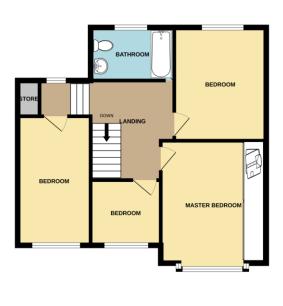

# **BEDROOM ONE**

12' 8"  $\times$  9' 9" excluding depth of wardrobes (3.86m  $\times$  2.97m)

**BEDROOM TWO**11' 4" x 9' 6" (3.45m x 2.89m)

#### **BEDROOM THREE**

13' 7" x 7' 10" (4.14m x 2.39m)

**BEDROOM FOUR** 

6' 10" x 6' 4" (2.08m x 1.93m)

# **FAMILY BATHROOM**

8' 3" x 5' 5" (2.51m x 1.65m)