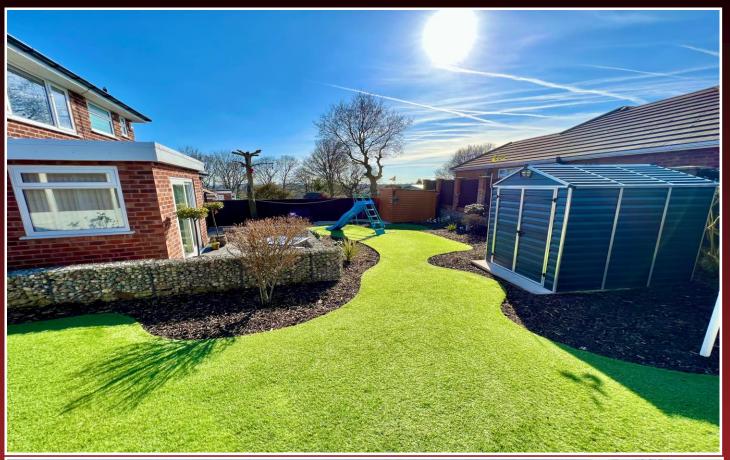

#### **OUTSIDE**

There are beautiful gardens to three sides of the house which to the rear is particularly low maintenance. There is also a hardstanding to the side of the house which, with some fence alteration, could provide storage space for a caravan or boat.