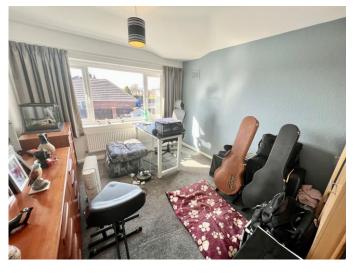

# **BEDROOM ONE**

12' 8"  $\times$  9' 9" excluding depth of wardrobes (3.86m  $\times$  2.97m)

**BEDROOM TWO**11' 4" x 9' 6" (3.45m x 2.89m)

#### **BEDROOM THREE**

13' 7" x 7' 10" (4.14m x 2.39m)

**BEDROOM FOUR** 

6' 10" x 6' 4" (2.08m x 1.93m)