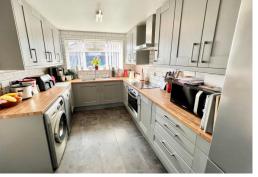

# THROUGH LOUNGE/DINING ROOM

31' 6" x 11' 5" max (9.59m x 3.48m)

**OFFICE/SNUG** 10' 0" x 7' 7" (3.05m x 2.31m)

**KITCHEN** 12' 0" x 8' 4" (3.65m x 2.54m)

FIRST FLOOR LANDING