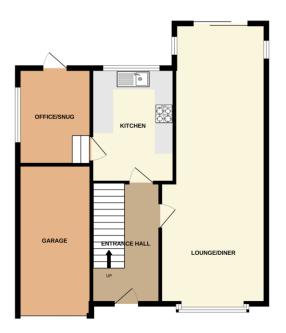

# **ENTRANCE HALL**

# THROUGH LOUNGE/DINING ROOM

31' 6" x 11' 5" max (9.59m x 3.48m)

**OFFICE/SNUG** 10' 0" x 7' 7" (3.05m x 2.31m)

**KITCHEN** 12' 0" x 8' 4" (3.65m x 2.54m)

FIRST FLOOR LANDING

#### **INTEGRAL GARAGE**

17' 6" x 8' 0" (5.33m x 2.44m)