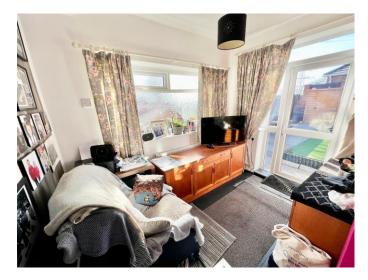

# THROUGH LOUNGE/DINING ROOM

31' 6" x 11' 5" max (9.59m x 3.48m)

**OFFICE/SNUG** 10' 0" x 7' 7" (3.05m x 2.31m)

**KITCHEN** 12' 0" x 8' 4" (3.65m x 2.54m)

FIRST FLOOR LANDING